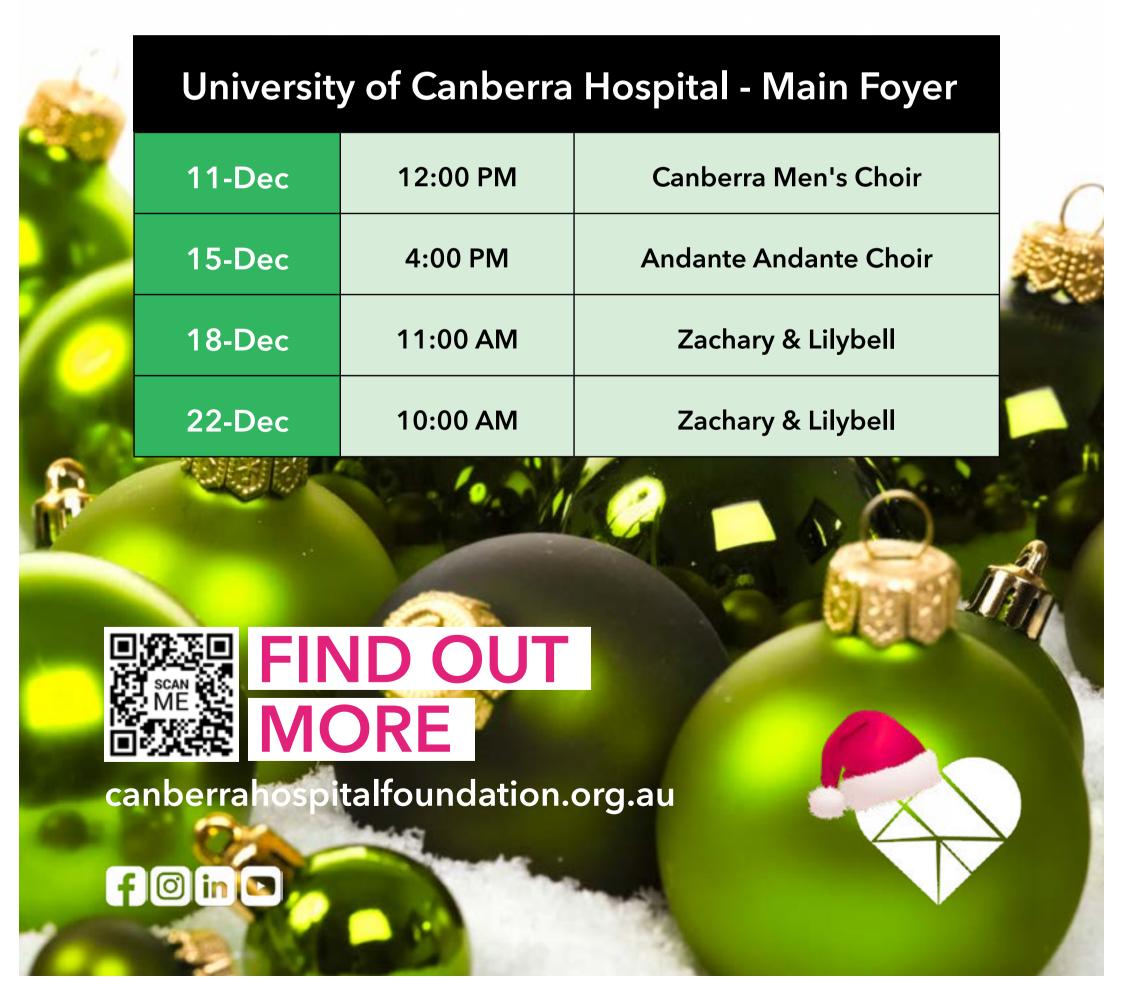

**University of Canberra Hospital - Main Foyer** 

North Canberra Hospital

Keep your ears open this festive season for the sounds of Christmas carolling.

| Canberra Hospital - Welcome Hall |          |                                 |  |  |
|----------------------------------|----------|---------------------------------|--|--|
| 01-Dec                           | 1:00 PM  | Strange Weather Choir           |  |  |
| 02-Dec                           | 2:00 PM  | Gospel Folk                     |  |  |
| 05-Dec                           | 2:00 PM  | Gospel Folk                     |  |  |
| 07-Dec                           | 11:00 AM | Mixtape Chorus                  |  |  |
| 10-Dec                           | 11:30 AM | Sing Australia Canberra         |  |  |
| 17-Dec                           | 5:15 PM  | Spence Community Choir          |  |  |
| 18-Dec                           | 12:00 PM | Australian Girls Choir          |  |  |
| 19-Dec                           | 6:00 PM  | The Salvation Army, Tuggeranong |  |  |